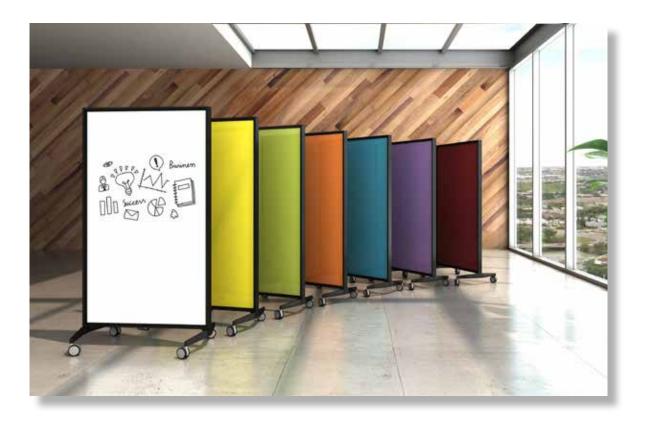

#### elements Series Mobile Board System

> A simple aluminum frame in anodized aluminum or black anodized is the foundation of the coronaVISUAL *elements* Series.

> The new *elements* Mobile Board makes use of traditional and non-traditional elements such as Glass, Porcelain enamel steel (white and chalk), fabric, ACOUSTICOR acoustical fabrics, even 100% recycled rubber, creating a wide range of mobile presentation solutions for a multitude of environments.

> The *elements* Mobile Board is a single board with material on each side creating a two-sided board. It comes standard with a cast aluminum base, lockable casters and can be linked.

> *elements* Series Mobile Board standard sizes: 48" to 78" high including casters, widths from 30" to 60"