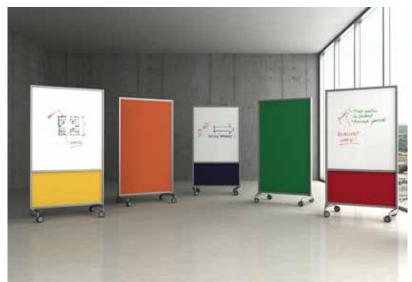

#### elements Series Mobile Board System

> A simple aluminum frame in anodized aluminum or black anodized is the foundation of the coronaVISUAL *elements* Series.

> The new *elements* Mobile Board makes use of traditional and non-traditional elements such as Glass, Porcelain enamel steel (white and chalk), fabric, ACOUSTICOR acoustical fabrics, even 100% recycled rubber, creating a wide range of mobile presentation solutions for a multitude of environments.

> The *elements* Mobile Board is a single board with material on each side creating a two-sided board. It comes standard with a cast aluminum base, lockable casters and can be linked.

> *elements* Series Mobile Board standard sizes: 48" to 78" high including casters, widths from 30" to 60"