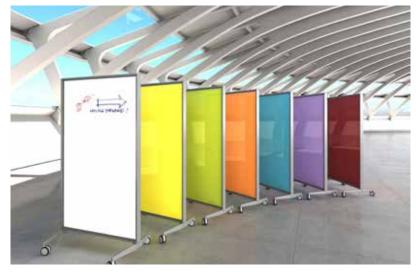

#### elements Series Mobile Board System

> A simple aluminum frame in anodized aluminum or black anodized is the foundation of the coronaVISUAL *elements* Series.

> The new *elements* Mobile Board makes use of traditional and non-traditional elements such as Glass, Porcelain enamel steel (white and chalk), fabric, ACOUSTICOR acoustical fabrics, even 100% recycled rubber, creating a wide range of mobile presentation solutions for a multitude of environments.

> The *elements* Mobile Board is a single board with material on each side creating a two-sided board. It comes standard with a cast aluminum base, lockable casters and can be linked.

> *elements* Series Mobile Board standard sizes: 48" to 78" high including casters, widths from 30" to 60"